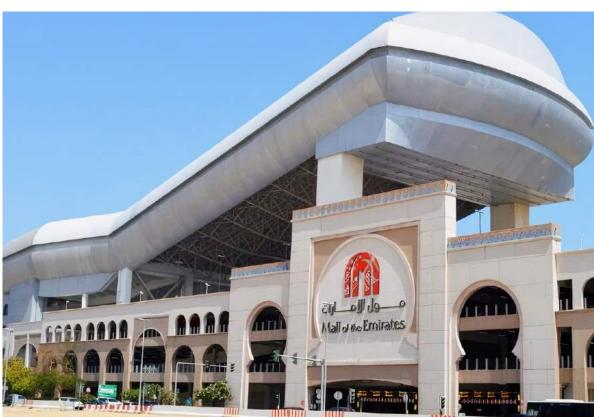

#### Mall of the Emirates

Mall of the Emirates was opened in early 2005, today it is one of the largest shopping malls in the entire Middle East. The main feature of this place is rather not its huge size, but the first indoor ski resort in the East. For lovers of winter outdoor activities, 5 different ski slopes are open here, the first of which have rather steep covered slopes, which are called "black slopes".