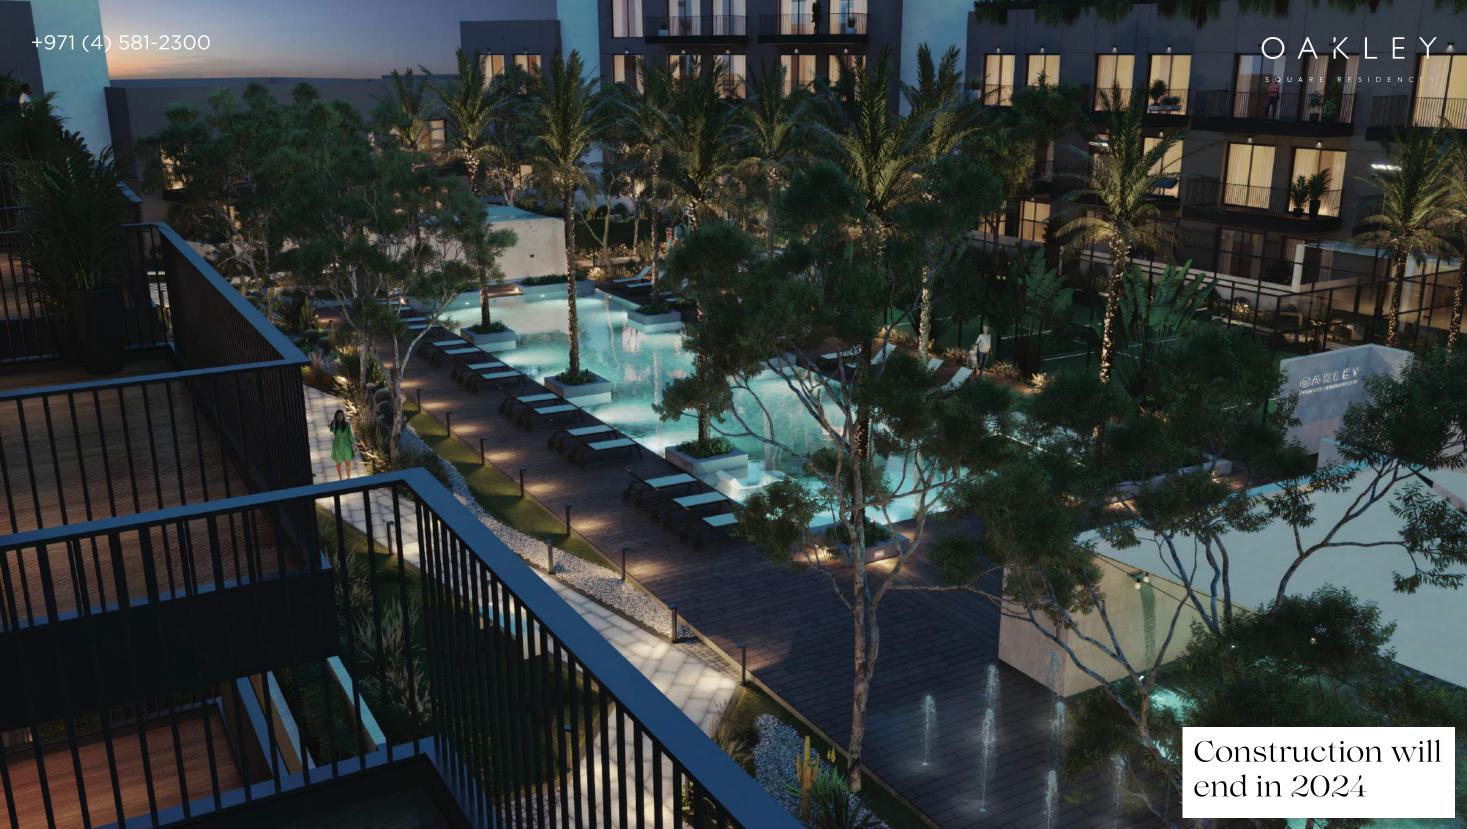

## Spa-pool

The project offers residents a swimming pool for deep relaxation. Sun loungers, cabanas and storage shelves are also available to every resident. The relaxation area near the water is planted with lush greenery, in which you feel like in a resort.