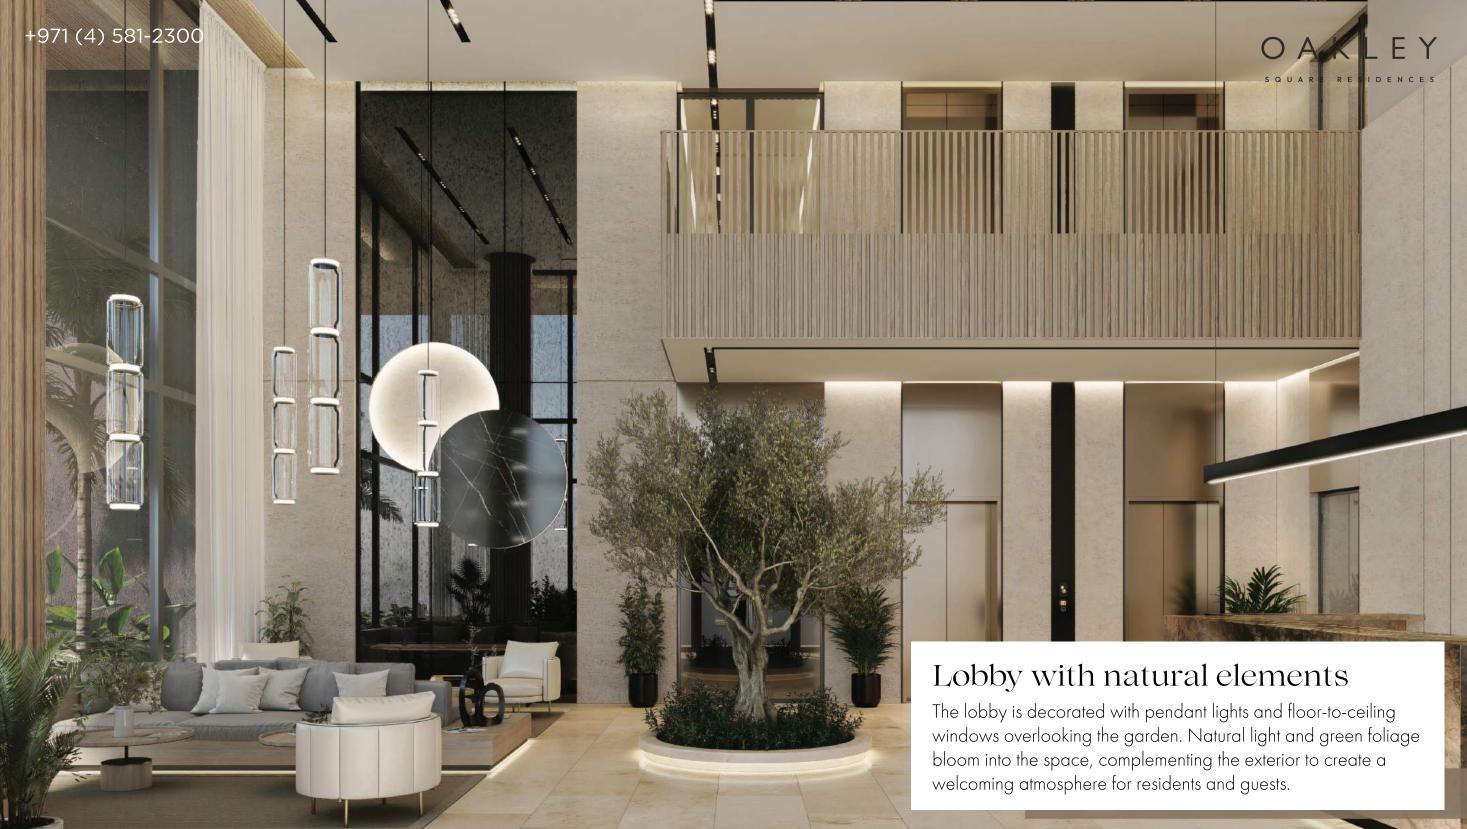

# OAKLEY

S Q U A R E R E S I D E N C E S

brochure of the new development in the Jumeirah Village Circle













## Studios and apartments

Oakley Square Residences consists of 269 residential units and includes modern studios, 1 and 2 bedroom apartments









STUDIO TYPE 3

STUDIO TYPE 1







1 BEDROOM TYPE 1

1 BEDROOM TYPE 2

#### Apartment plans

#### OAKLEY

S Q U A R E R E S I D E N C E S



1 BEDROOM TYPE 3



1 BEDROOM TYPE 4



1 BEDROOM TYPE 7



1 BEDROOM TYPE 8









## Apartment plans







2 BEDROOM TYPE 3

2 BEDROOM TYPE 2









## Spa-pool

The project offers residents a swimming pool for deep relaxation. Sun loungers, cabanas and storage shelves are also available to every resident. The relaxation area near the water is planted with lush greenery, in which you feel like in a resort.

















#### Emirates Golf Club

Emirates Golf Club, home to the European O