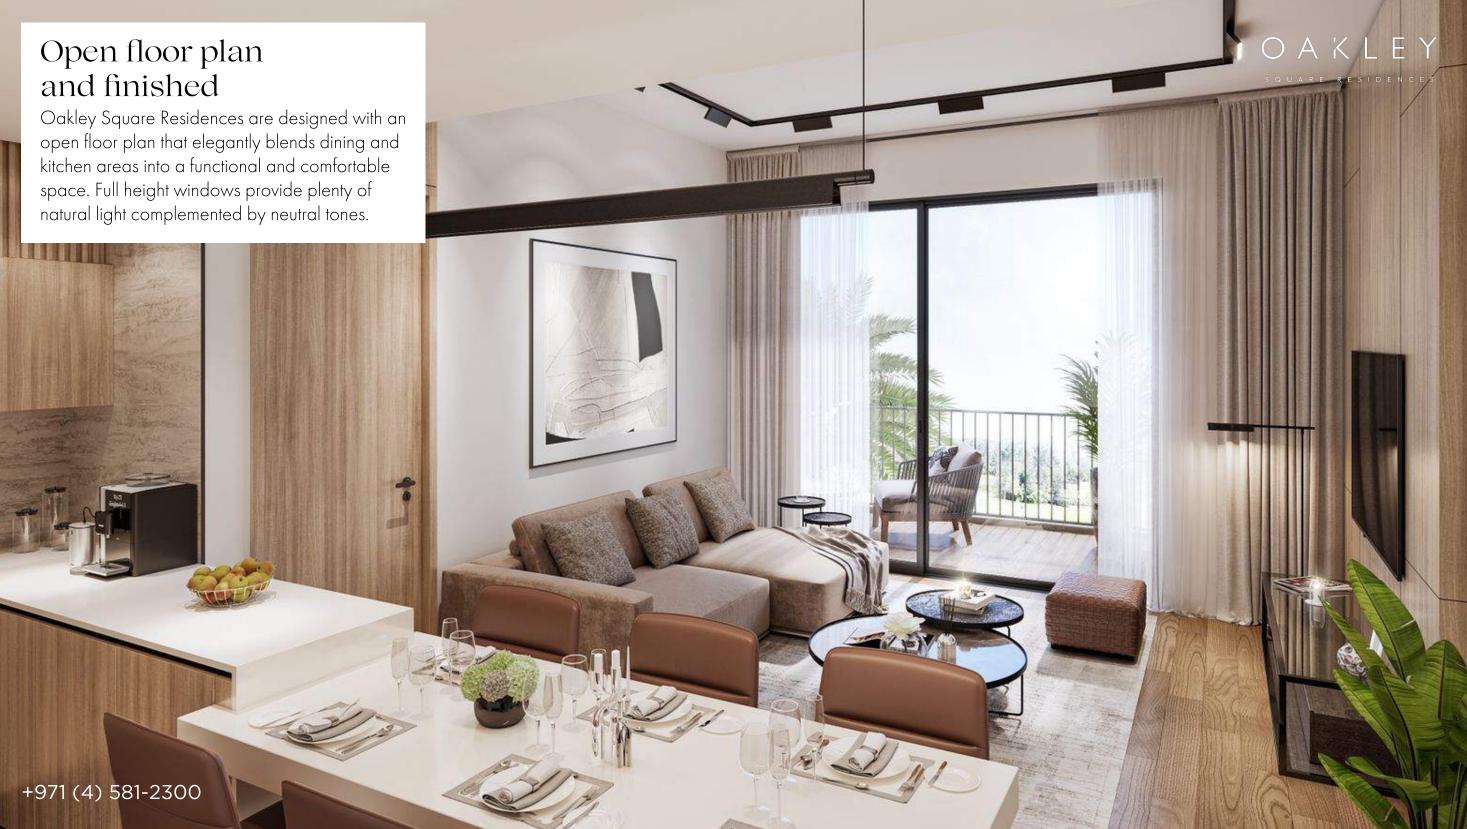

# OAKLEY

S Q U A R E R E S I D E N C E S

brochure of the new development in the Jumeirah Village Circle













## Studios and apartments

Oakley Square Residences consists of 269 residential units and includes modern studios, 1 and 2 bedroom apartments









STUDIO TYPE 3

STUDIO TYPE 1







1 BEDROOM TYPE 1

1 BEDROOM TYPE 2

#### Apartment plans

#### OAKLEY

S Q U A R E R E S I D E N C E S



1 BEDROOM TYPE 3



1 BEDROOM TYPE 4



1 BEDROOM TYPE 7



1 BEDROOM TYPE 8









## Apartment plans







2 BEDROOM TYPE 3

2 BEDROOM TYPE 2









## Spa-pool

The project offers residents a swimming pool for deep relaxation. Sun loungers, cabanas and storage shelves are also available to every resident. The relaxation area near the water is planted with lush greenery, in which you feel like in a resort.

















#### Emirates Golf Club

Emirates Golf Club, home to the European Omega Dubai Desert Classic, is the most famous golf club in the Middle East, located 14 minutes from the project. On its territory there are three mag