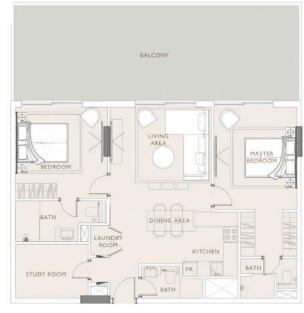

# OAKLEY

S Q U A R E R E S I D E N C E S

brochure of the new development in the Jumeirah Village Circle













## Studios and apartments

Oakley Square Residences consists of 269 residential units and includes modern studios, 1 and 2 bedroom apartments









STUDIO TYPE 3

STUDIO TYPE 1







1 BEDROOM TYPE 1

1 BEDROOM TYPE 2

#### Apartment plans

#### OAKLEY

S Q U A R E R E S I D E N C E S



1 BEDROOM TYPE 3



1 BEDROOM TYPE 4



1 BEDROOM TYPE 7



1 BEDROOM TYPE 8









## Apartment plans







2 BEDROOM TYPE 3

2 BEDROOM TYPE 2









## Spa-pool

The project offers residents a swimming pool for deep relaxation. Sun loungers, cabanas and storage shelves are also available to every resident. The relaxation area near the water is planted with lush greenery, in which you feel like in a resort.

















#### Emirates Golf Club

Emirates Golf Club, home to the European Omega Dubai Desert Classic, is the most famous golf club in the Middle East, located 14 minutes from the project. On its territory there are three magnificent courses: Majlis, Faldo and Park 3, as well as a modern golf school, a golf course and an equipment store.







#### Mall of the Emirates

Mall of the Emirates was opened in early 2005, today it is one of the largest shopping malls in the entire Midd