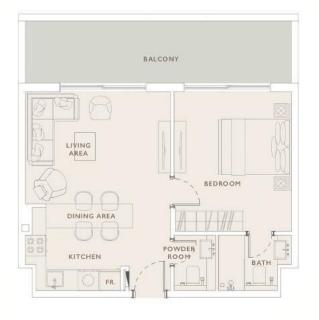

## Studios and apartments

Oakley Square Residences consists of 269 residential units and includes modern studios, 1 and 2 bedroom apartments

STUDIO TYPE 3

STUDIO TYPE 1

1 BEDROOM TYPE 1

1 BEDROOM TYPE 2

#### Apartment plans