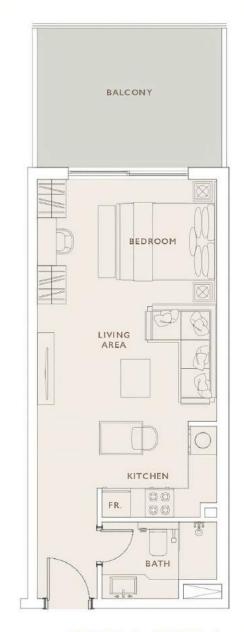

## Studios and apartments

Oakley Square Residences consists of 269 residential units and includes modern studios, 1 and 2 bedroom apartments

STUDIO TYPE 3

STUDIO TYPE 1

1 BEDROOM TYPE 1

1 BEDROOM TYPE 2

#### Apartment plans