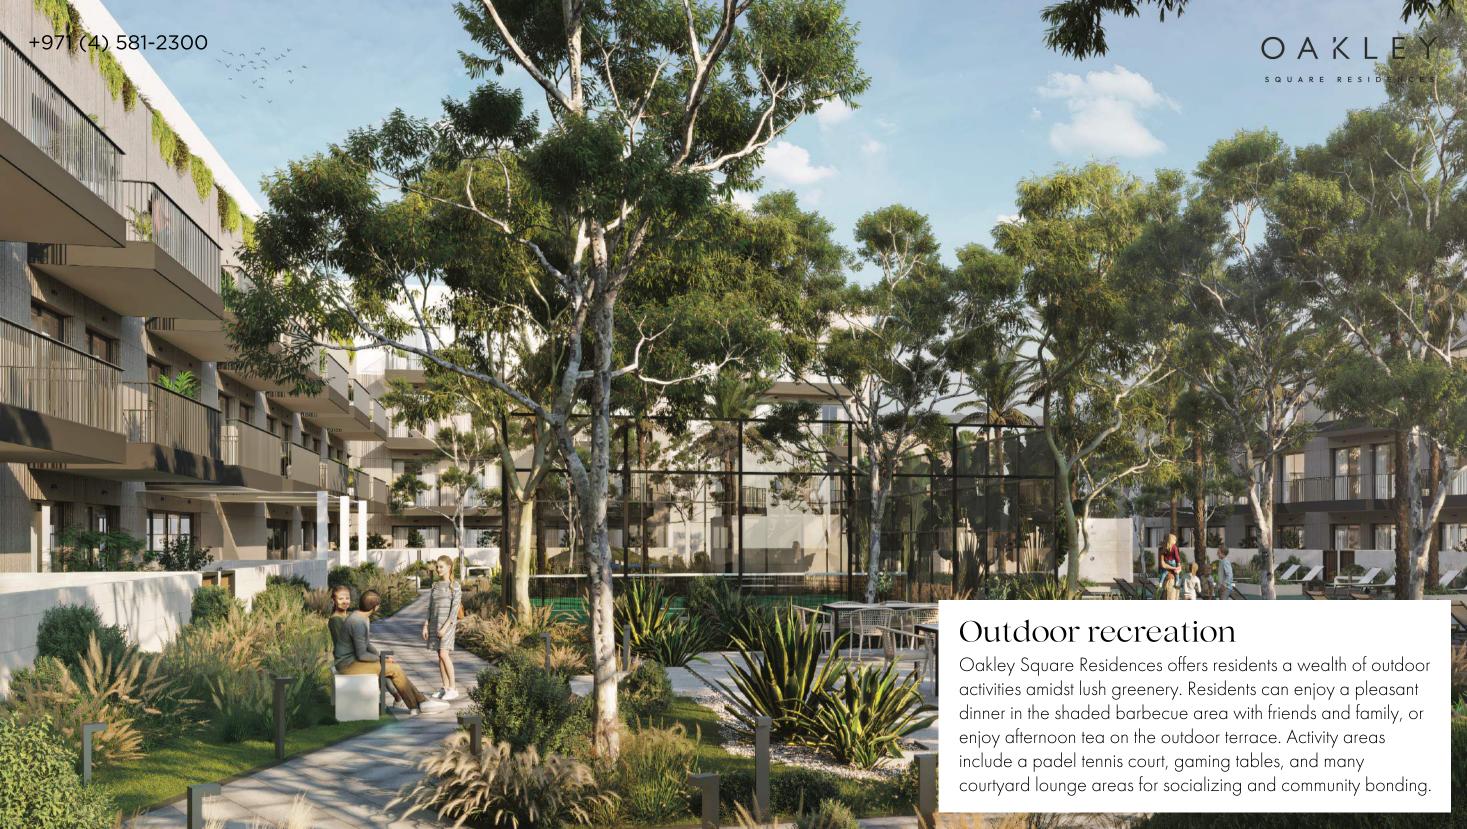

## Spa-pool

The project offers residents a swimming pool for deep relaxation. Sun loungers, cabanas and storage shelves are also available to every resident. The relaxation area near the water is planted with lush greenery, in which you feel like in a resort.