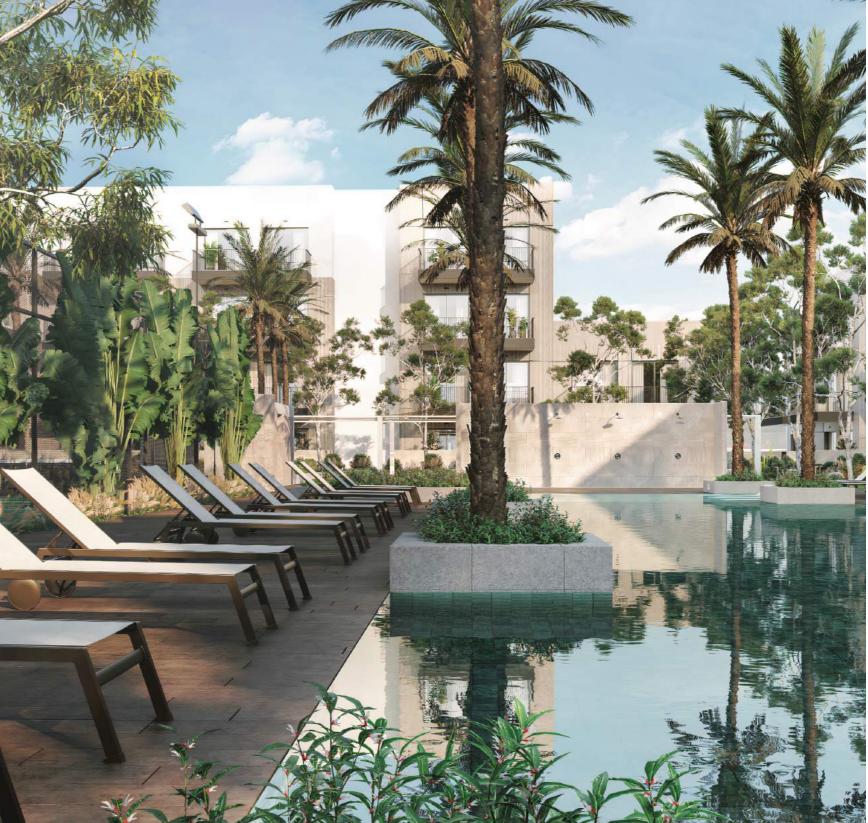

## Spa-pool

The project offers residents a swimming pool for deep relaxation. Sun loungers, cabanas and storage shelves are also available to every resident. The relaxation area near the water is planted with lush greenery, in which you feel like in a resort.