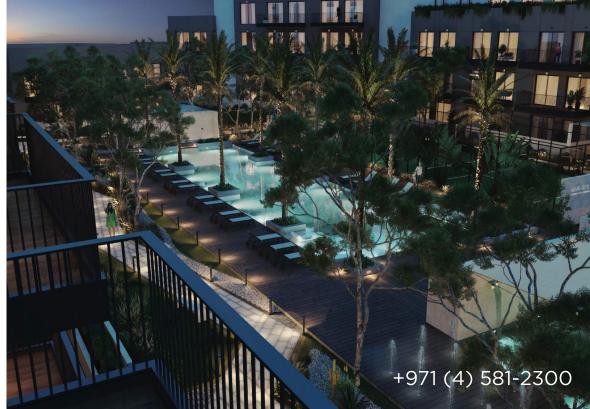

## Spa-pool

The project offers residents a swimming pool for deep relaxation. Sun loungers, cabanas and storage shelves are also available to every resident. The relaxation area near the water is planted with lush greenery, in which you feel like in a resort.