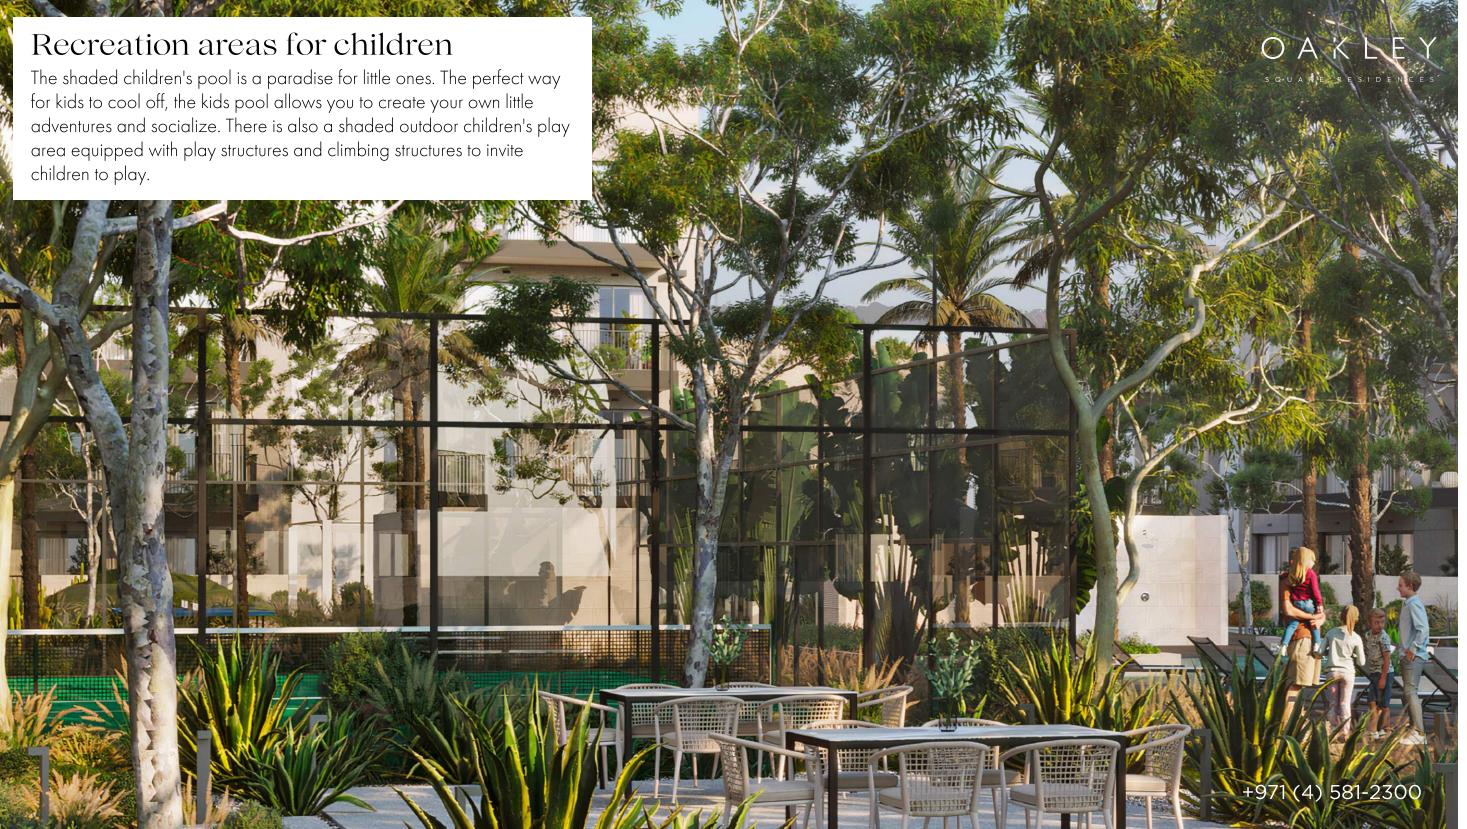

## Spa-pool

The project offers residents a swimming pool for deep relaxation. Sun loungers, cabanas and storage shelves are also available to every resident. The relaxation area near the water is planted with lush greenery, in which you feel like in a resort.