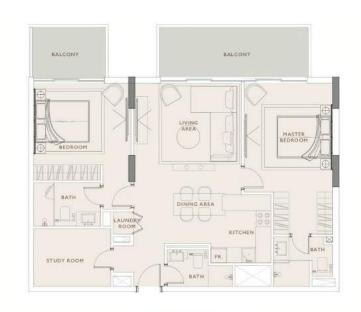

# OAKLEY

S Q U A R E R E S I D E N C E S

brochure of the new development in the Jumeirah Village Circle













## Studios and apartments

Oakley Square Residences consists of 269 residential units and includes modern studios, 1 and 2 bedroom apartments









STUDIO TYPE 3

STUDIO TYPE 1







1 BEDROOM TYPE 1

1 BEDROOM TYPE 2

#### Apartment plans

#### OAKLEY

S Q U A R E R E S I D E N C E S



1 BEDROOM TYPE 3



1 BEDROOM TYPE 4



1 BEDROOM TYPE 7



1 BEDROOM TYPE 8









## Apartment plans







2 BEDROOM TYPE 3

2 BEDROOM TYPE 2









## Spa-pool

The project offers residents a swimming pool for deep relaxation. Sun loungers, cabanas and storage shelves are also available to every resident. The relaxation area near the water is planted with lush greenery, in which you feel like in a resort.

















#### Emirates Golf Club

Emirates Golf Club, home to the European Omega Dubai Desert Classic, is the most famous golf club in the Middle East, located 14 minutes from the project. On its territory there are three magnificent courses: Majlis, Faldo and Park 3, as well as a modern golf school, a golf course and an equipment store.







#### Mall of the Emirates

Mall of the Emirates was opened in early 2005, today it is one of the largest shopping malls in the entire Mi