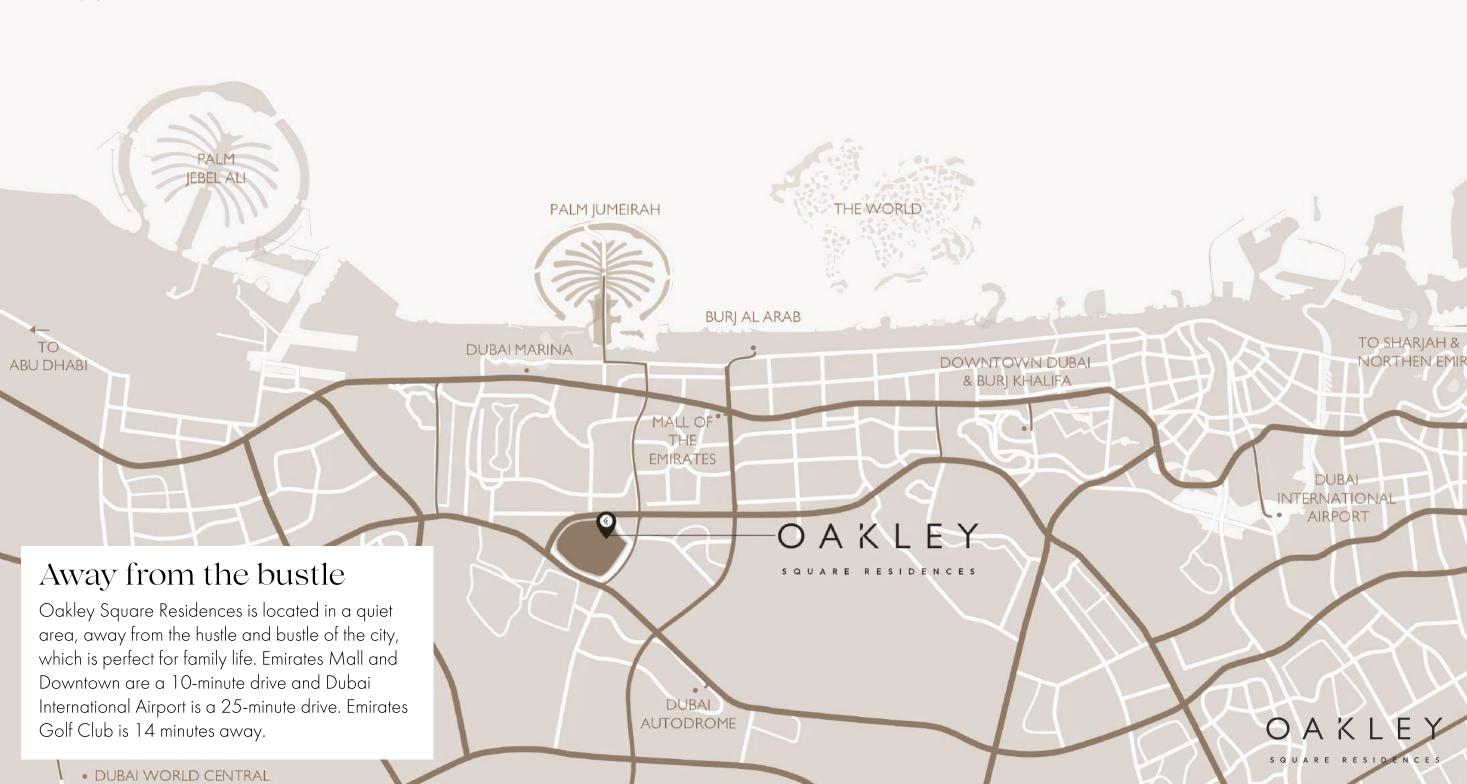

#### Emirates Golf Club

Emirates Golf Club, home to the European Omega Dubai Desert Classic, is the most famous golf club in the Middle East, located 14 minutes from the project. On its territory there are three magnificent courses: Majlis, Faldo and Park 3, as well as a modern golf school, a golf course and an equipment store.

#### Mall of the Emirates

Mall of the Emirates was opened in early 2005, today it is one of the largest shopping malls in the entire Middle East. The main feature of this place is rather not its huge size, but the first indoor ski resort in the East. For lovers of winter outdoor activities, 5 different ski slopes are open here, the first of which have rather steep covered slopes, which are called "black slopes".