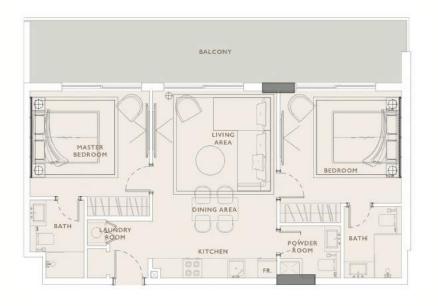

# OAKLEY

S Q U A R E R E S I D E N C E S

brochure of the new development in the Jumeirah Village Circle













## Studios and apartments

Oakley Square Residences consists of 269 residential units and includes modern studios, 1 and 2 bedroom apartments









STUDIO TYPE 3

STUDIO TYPE 1







1 BEDROOM TYPE 1

1 BEDROOM TYPE 2

#### Apartment plans

#### OAKLEY

S Q U A R E R E S I D E N C E S



1 BEDROOM TYPE 3



1 BEDROOM TYPE 4



1 BEDROOM TYPE 7



1 BEDROOM TYPE 8









## Apartment plans







2 BEDROOM TYPE 3

2 BEDROOM TYPE 2









## Spa-pool

The project offers residents a swimming pool for deep relaxation. Sun loungers, cabanas and storage shelves are also available to every resident. The relaxation area near the water is planted with lush greenery, in which you feel like in a resort.

















#### Emirates Golf Club

Emirates Golf Club, home to the European Omega Dubai Desert Classic, is the most famous golf club in the Middle East, located 14 minutes from the project. On its territory there are three magnificent courses: Majlis, Faldo and Park 3, as well as a modern golf school, a golf course and an equipment store.







#### Mall of the Emirates

Mall of the Emirates was opened in early 2005, today it is one of the largest shopping malls in the entire Middle East. The main feature of this place