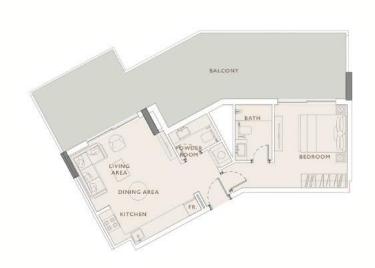

# OAKLEY

S Q U A R E R E S I D E N C E S

brochure of the new development in the Jumeirah Village Circle













## Studios and apartments

Oakley Square Residences consists of 269 residential units and includes modern studios, 1 and 2 bedroom apartments









STUDIO TYPE 3

STUDIO TYPE 1







1 BEDROOM TYPE 1

1 BEDROOM TYPE 2

#### Apartment plans

#### OAKLEY

S Q U A R E R E S I D E N C E S



1 BEDROOM TYPE 3



1 BEDROOM TYPE 4



1 BEDROOM TYPE 7



1 BEDROOM TYPE 8









## Apartment plans







2 BEDROOM TYPE 3

2 BEDROOM TYPE 2









## Spa-pool

The project offers residents a swimming pool for deep relaxation. Sun loungers, cabanas and storage shelves are also available to every resident. The relaxation area near the water is planted with lush greenery, in which you feel like in a resort.

















#### Emirates Golf Club

Emirates Golf Club, home to the European Omega Dubai Desert Classic, is the most famous golf club in the Middle East, located 14 minutes from the project. On its territory there are three magnificent courses: Majlis, Faldo and Park 3, as well as a modern golf school, a golf course and an equipment store.







#### Mall of the Emirates

Mall of the Emirates was opened in early 2005, today it is one of the largest s