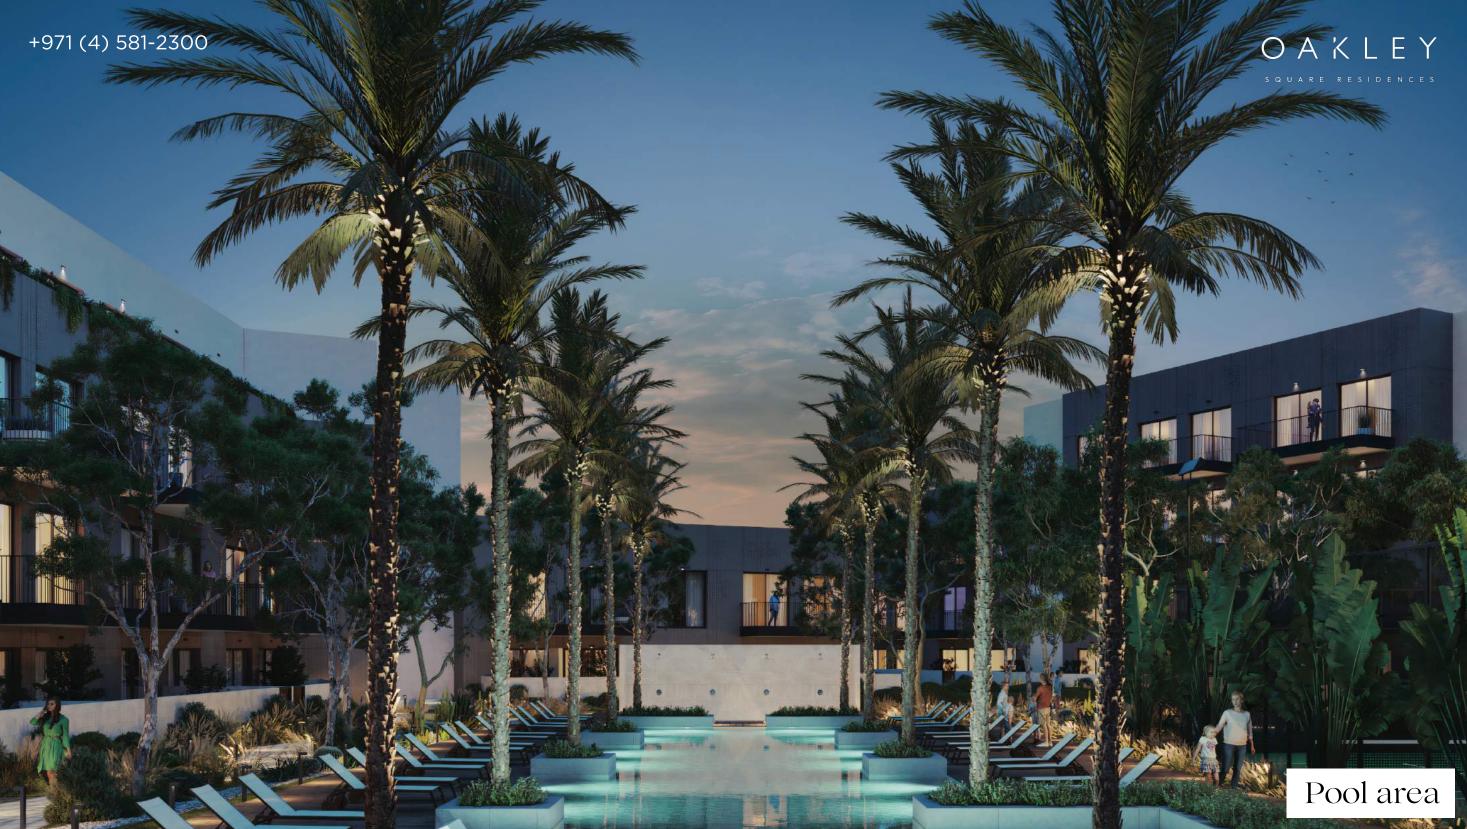

## Spa-pool

The project offers residents a swimming pool for deep relaxation. Sun loungers, cabanas and storage shelves are also available to every resident. The relaxation area near the water is planted with lush greenery, in which you feel like in a resort.