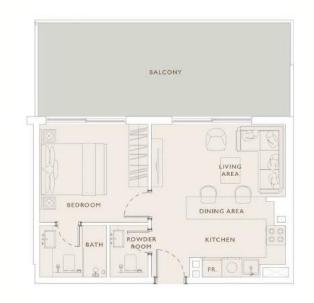

## Studios and apartments

Oakley Square Residences consists of 269 residential units and includes modern studios, 1 and 2 bedroom apartments

STUDIO TYPE 3

STUDIO TYPE 1

1 BEDROOM TYPE 1

1 BEDROOM TYPE 2