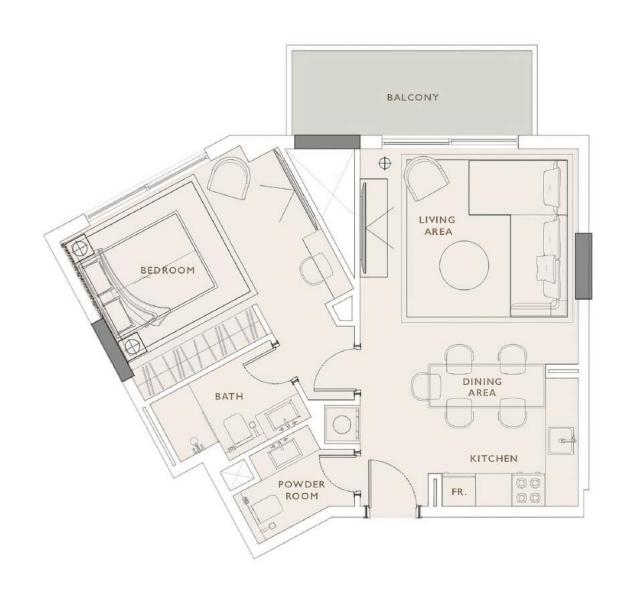

# OAKLEY

S Q U A R E R E S I D E N C E S

brochure of the new development in the Jumeirah Village Circle













## Studios and apartments

Oakley Square Residences consists of 269 residential units and includes modern studios, 1 and 2 bedroom apartments









STUDIO TYPE 3

STUDIO TYPE 1







1 BEDROOM TYPE 1

1 BEDROOM TYPE 2

#### Apartment plans

#### OAKLEY

S Q U A R E R E S I D E N C E S



1 BEDROOM TYPE 3



1 BEDROOM TYPE 4



1 BEDROOM TYPE 7



1 BEDROOM TYPE 8









## Apartment plans







2 BEDROOM TYPE 3

2 BEDROOM TYPE 2









## Spa-pool

The project offers residents a swimming pool for deep relaxation. Sun loungers, cabanas and storage shelves are also available to every resident. The relaxation area near the water is planted with lush greenery, in which you feel like in a resort.

















#### Emirates Golf Club

Emirates Golf Club, home to the European Omega Dubai Desert Classic, is the most famous golf club in the Middle East, located 14 minutes from the project. On its territory there are three magnificent courses: Majlis, Faldo and Park