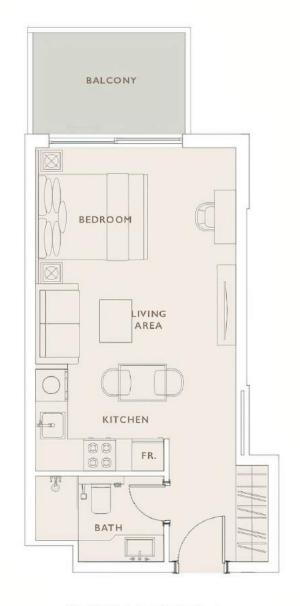

## Studios and apartments

Oakley Square Residences consists of 269 residential units and includes modern studios, 1 and 2 bedroom apartments

STUDIO TYPE 3

STUDIO TYPE 1

1 BEDROOM TYPE 1

1 BEDROOM TYPE 2

#### Apartment plans