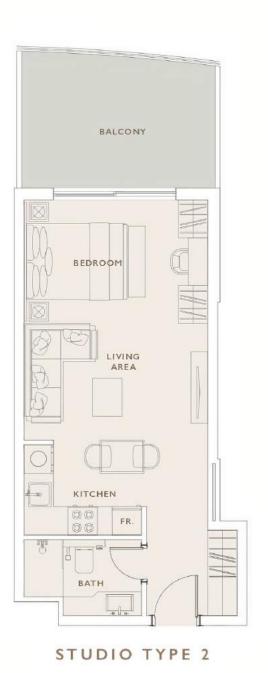

## Studios and apartments

Oakley Square Residences consists of 269 residential units and includes modern studios, 1 and 2 bedroom apartments

STUDIO TYPE 3

STUDIO TYPE 1

1 BEDROOM TYPE 1

1 BEDROOM TYPE 2

#### Apartment plans