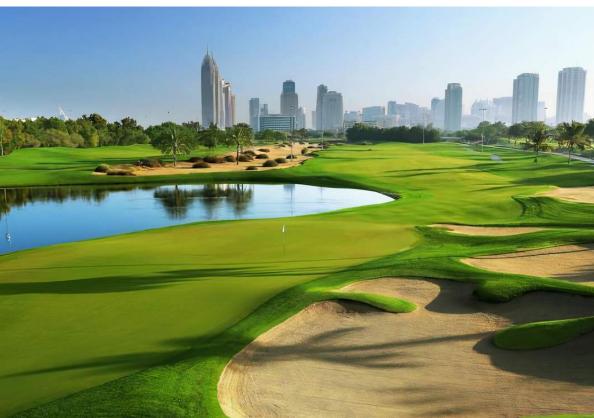

#### Emirates Golf Club

Emirates Golf Club, home to the European Omega Dubai Desert Classic, is the most famous golf club in the Middle East, located 14 minutes from the project. On its territory there are three magnificent courses: Majlis, Faldo and Park 3, as well as a modern golf school, a golf course and an equipment store.