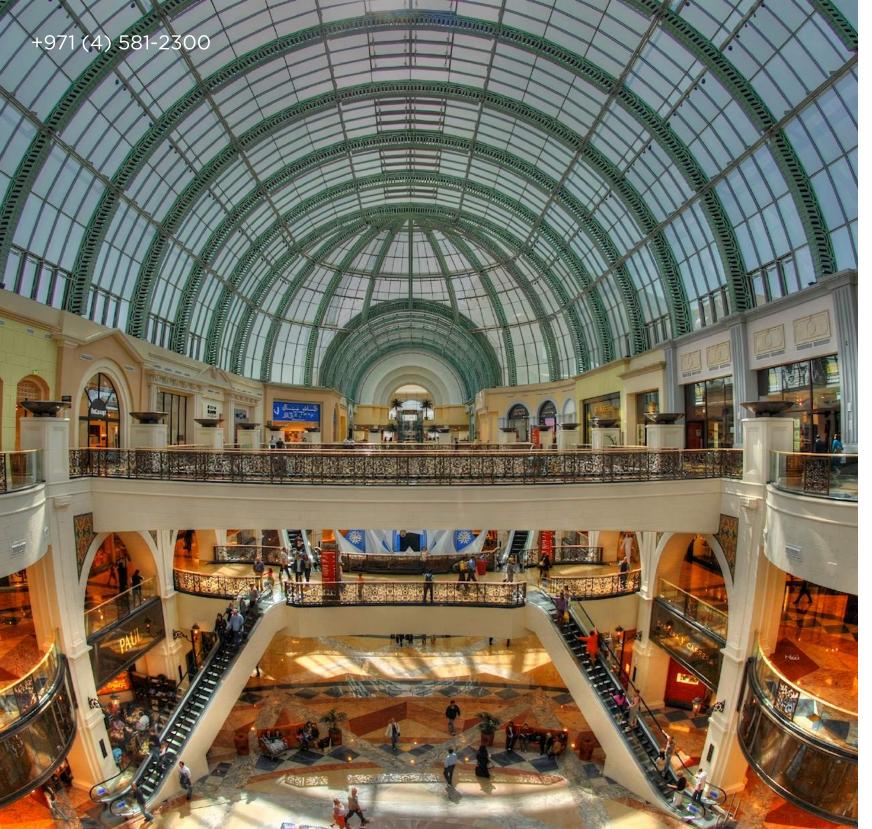

#### Mall of the Emirates

Mall of the Emirates was opened in early 2005, today it is one of the largest shopping malls in the entire Middle East. The main feature of this place is rather not its huge size, but the first indoor ski resort in the East. For lovers of winter outdoor activities, 5 different ski slopes are open here, the first of which have rather steep covered slopes, which are called "black slopes".