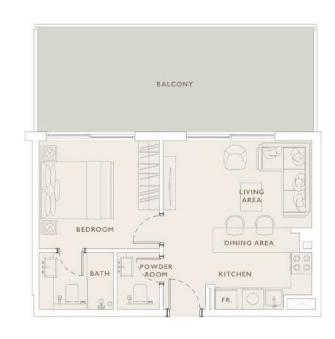

## Studios and apartments

Oakley Square Residences consists of 269 residential units and includes modern studios, 1 and 2 bedroom apartments

STUDIO TYPE 3

STUDIO TYPE 1

1 BEDROOM TYPE 1

1 BEDROOM TYPE 2

#### Apartment plans