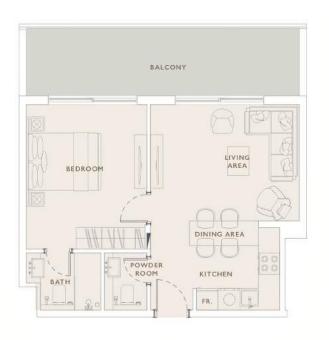

## Studios and apartments

Oakley Square Residences consists of 269 residential units and includes modern studios, 1 and 2 bedroom apartments

STUDIO TYPE 3

STUDIO TYPE 1

1 BEDROOM TYPE 1

1 BEDROOM TYPE 2

#### Apartment plans